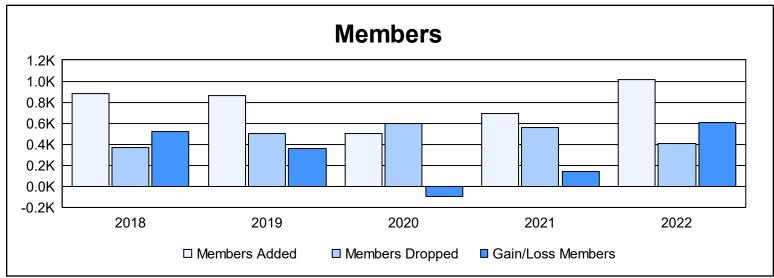

District 322 F

As of June 2022 Cumulative

| Year      | New<br>Clubs | Dropped<br>Clubs | Gain/<br>Loss<br>Clubs | New<br>Members | Charter<br>Members | Reinstate<br>Members | Transfer<br>Members | Total<br>Member<br>Added | Total<br>Members<br>Dropped | Gain/<br>Loss<br>Members |
|-----------|--------------|------------------|------------------------|----------------|--------------------|----------------------|---------------------|--------------------------|-----------------------------|--------------------------|
| 2017-2018 | 16           | 1                | 15                     | 417            | 439                | 25                   | 5                   | 886                      | 370                         | 516                      |
| 2018-2019 | 17           | 6                | 11                     | 301            | 528                | 28                   | 4                   | 861                      | 499                         | 362                      |
| 2019-2020 | 10           | 7                | 3                      | 194            | 270                | 29                   | 7                   | 500                      | 599                         | -99                      |
| 2020-2021 | 11           | 9                | 2                      | 363            | 318                | 9                    | 4                   | 694                      | 555                         | 139                      |
| 2021-2022 | 21           | 4                | 17                     | 449            | 551                | 5                    | 6                   | 1,011                    | 404                         | 607                      |
| Average   | 15           | 5                | 10                     | 345            | 421                | 19                   | 5                   | 790                      | 485                         | 305                      |