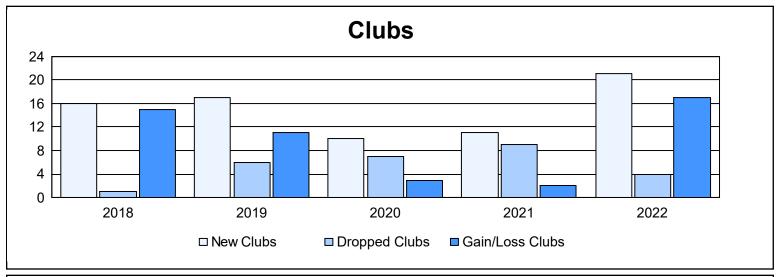

District 322 F

As of June 2022 Cumulative

| Year      | New<br>Clubs | Dropped<br>Clubs | Gain/<br>Loss<br>Clubs | New<br>Members | Charter<br>Members | Reinstate<br>Members | Transfer<br>Members | Total<br>Member<br>Added | Total<br>Members<br>Dropped | Gain/<br>Loss<br>Members |
|-----------|--------------|------------------|------------------------|----------------|--------------------|----------------------|---------------------|--------------------------|-----------------------------|--------------------------|
| 2017-2018 | 16           | 1                | 15                     | 417            | 439                | 25                   | 5                   | 886                      | 370                         | 516                      |
| 2018-2019 | 17           | 6                | 11                     | 301            | 528                | 28                   | 4                   | 861                      | 499                         | 362                      |
| 2019-2020 | 10           | 7                | 3                      | 194            | 270                | 29                   | 7                   | 500                      | 599                         | -99                      |
| 2020-2021 | 11           | 9                | 2                      | 363            | 318                | 9                    | 4                   | 694                      | 555                         | 139                      |
| 2021-2022 | 21           | 4                | 17                     | 449            | 551                | 5                    | 6                   | 1,011                    | 404                         | 607                      |
| Average   | 15           | 5                | 10                     | 345            | 421                | 19                   | 5                   | 790                      | 485                         | 305                      |